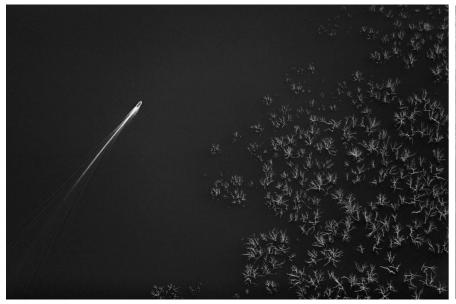

Bushranger's Bay
80 cm x 110 cm (limited to 5 editions) \$ 3,600

Wakatobi Reflections