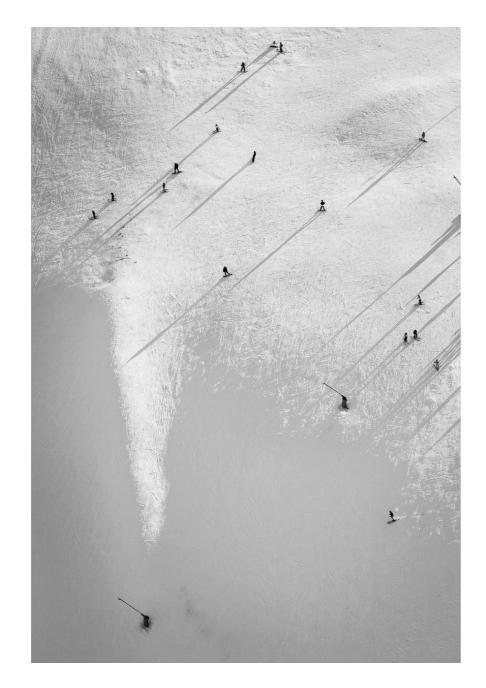

### Bells Waiting 1

73 cm x 100 cm

(limited to 5 editions)

\$ 3,400

Bells Waiting 2

73 cm x 100 cm

(limited to 5 editions)

**Mount Buller Snow Guns** 

100 cm x 73 cm (limited to 5 editions)

\$ 3,400

**Mount Buller Tracks** 

100 cm x 73 cm

(limited to 5 editions)

 Poppy 2

 100 cm x 100 cm
 (limited to 5 editions)
 \$ 3,600

 Poppy 3