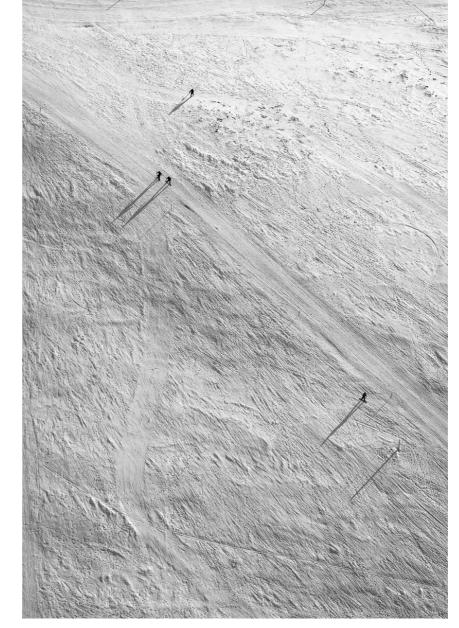

100 cm x 73 cm (limited to 5 editions)

\$ 3,400

**Mount Buller Tracks** 

100 cm x 73 cm

(limited to 5 editions)

 Poppy 2

 100 cm x 100 cm
 (limited to 5 editions)
 \$ 3,600

 Poppy 3